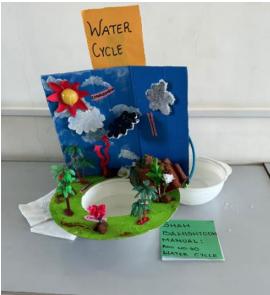

CATION SOCIETY'S RIZVI COLLEGE OF EDUCATION





### WORLD SCIENCE DAY *For* PEACE AND DEVELOPMENT

#### **10 NOVEMBER**



Science is a perception of the world around us. Science is a place where what you find in nature pleases you.

Creative created by Tehreem Ghori F Y B.Ed Batch 2020-2022



(Affiliated To University Of Mumbai)



# International Youth Day - 12th August, 2023

RCoEd empowering youth by developing green skills amongst teachers

Creative by: Sana Shaikh FY.B.Ed Batch 2022-2024





# **Training of Student Teachers**



COLLEGE OF EDUCATION

# **Micro teaching**





#### Teach & Reteach Sessions in Simulated Environment









# **Demonstration Lessons**





IQAC



# **Sessions on Preparation of Teaching Aids**





COLLEGE OF EDUCATION

Earth Crust

the earth is





IQAC







(Affiliated To University Of Mumbai)



# **Teaching Aids Preparation Workshop by Pidilite**













(Affiliated To University Of Mumbai)



## **CO-OPERATIVE LEARNING WORKSHOP**



IQAC



## **Training on Effective preparation of Bulletin Boards**





#### **IQAC**





#### Rizvi Education Society's Rizvi College of Education

college of EDUCATION

RTZV

THREE-DAYS WEBINAR ON : SELF AWARENESS & SKILL-BUILDING FOR STUDENT TEACHERS.

ORGAMISES



KEYNOTE SPEAKER: MR.BRENDON MASCIEL STRENGTH BASED COACH, TRAINER AND SPEAKER.

Save the Date and Time 12th to 14th May, 2020 in the morning from 11 am to 12 noon Day 1: Building self-awareness and self-acceptance Day 2: Teaching as a dynamic profession - understanding the change Day 3: Teaching isn't a personality contest

CH