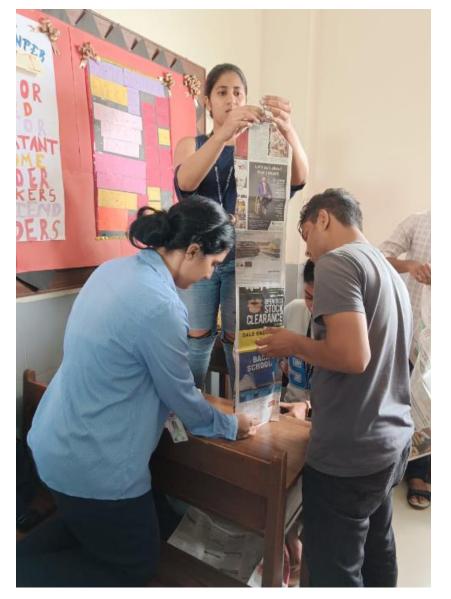

## Teaching the Importance of Life Skills (Thinking Skills) through Problem Solving