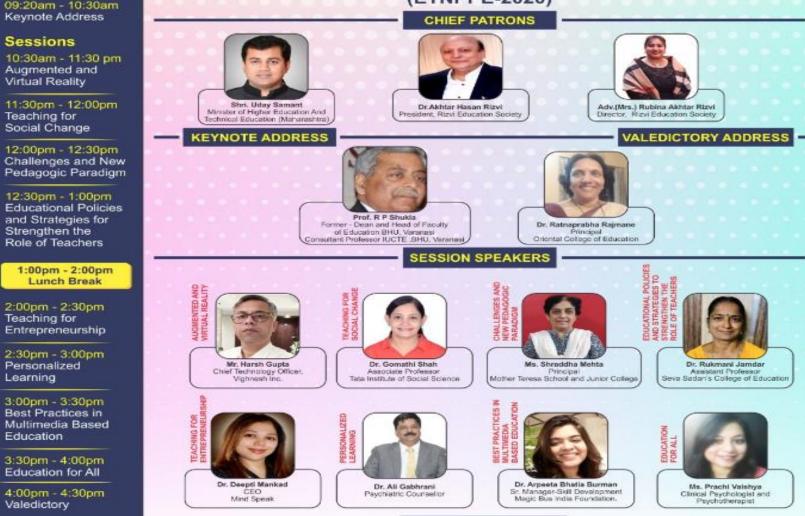

# RIZVI EDUCATION SOCIETY'S RIZVI COLLEGE OF EDUCATION

(Affiliated To University Of Mumbai)