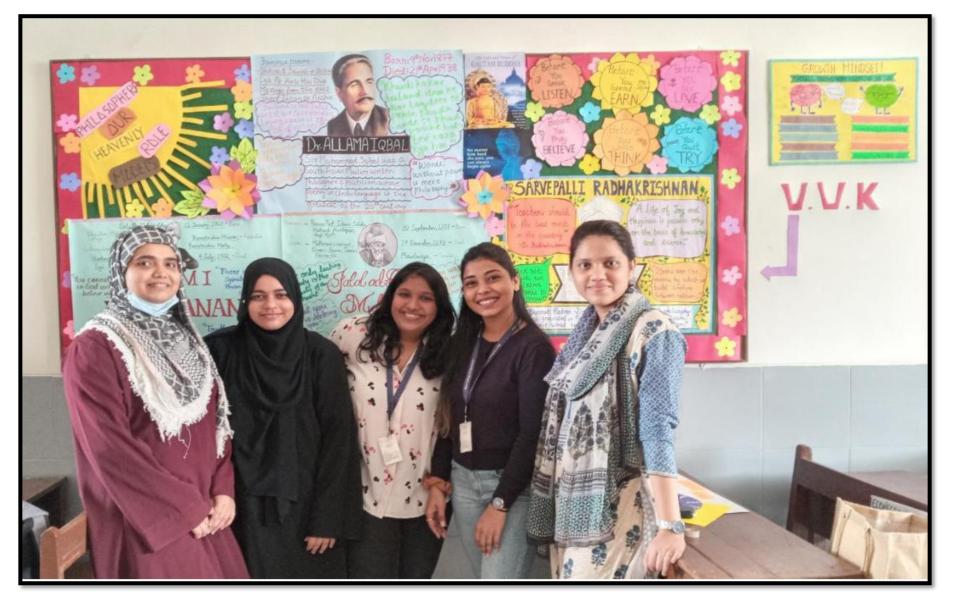

Y B.Ed Batch 2020-2022



(Affiliated To University Of Mumbai)



# International Youth Day - 12th August, 2023

RCoEd empowering youth by developing green skills amongst teachers

Creative by: Sana Shaikh FY.B.Ed Batch 2022-2024





# **Training of Student Teachers**



COLLEGE OF EDUCATION

# **Micro teaching**





#### Teach & Reteach Sessions in Simulated Environment









# **Demonstration Lessons**





IQAC



# **Sessions on Preparation of Teaching Aids**





COLLEGE OF EDUCATION

Earth Crust

the earth is





IQAC







(Affiliated To University Of Mumbai)



# **Teaching Aids Preparation Workshop by Pidilite**













(Affiliated To University Of Mumbai)



## **CO-OPERATIVE LEARNING WORKSHOP**



IQAC



## **Training on Effective preparation of Bulletin Boards**





#### **IQAC**





#### Rizvi Education Society's Rizvi College of Education

college of EDUCATION

RTZV

THREE-DAYS WEBINAR ON : SELF AWARENESS & SKILL-BUILDING FOR STUDENT TEACHERS.

ORGAMISES



KEYNOTE SPEAKER: MR.BRENDON MASCIEL STRENGTH BASED COACH, TRAINER AND SPEAKER.

Save the Date and Time 12th to 14th May, 2020 in the morning from 11 am to 12 noon Day 1: Building self-awareness and self-acceptance Day 2: Teaching as a dynamic profession - understanding the change Day 3: Teaching isn't a personality contest

CHIEF PATRONS DR.AKHTAR HASAN RIZVI PRESIDENT, RIZVI EDUCATION SOCIETY OV. (MRS.) RUDINA AKHTAR HASAN RIZVI DIRECTOR, RIZVI EDUCATION SOCIETY

CONVENOR DR.RADHIKA VAKHARIA

PROGRAM COORDINATOR MRS.NAHIDA MANDVIWALA

ORGANISING COMMITTEE MRS.SPOTY KARTHIK MRS. NEHA SHARMA