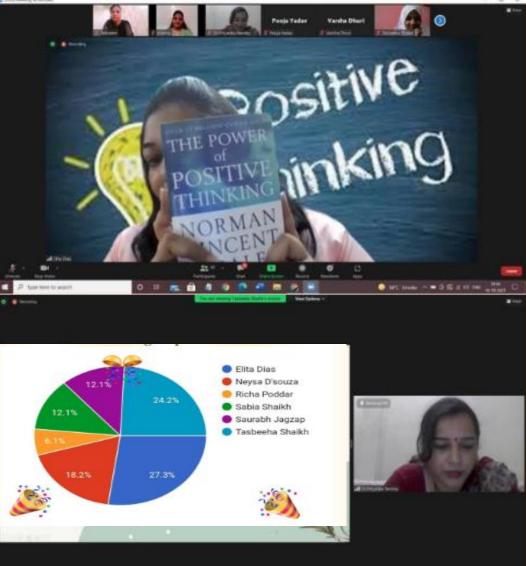

|                           |                       |                                                               | Grammar and                                                           |                     | 44/50                     |              |                                                               |
| CEFR Skill Profile                                      | B1<br>Reading<br>Speaking | B2<br>Willing         | B2<br>Overall CEFR Grade                                      | CEFR S)<br>C<br>B2<br>B1<br>A2<br>A1<br>A0                            | C<br>C<br>Listening | B1<br>Reading<br>Speaking | C<br>Writing | B2                                                            |



COLLEGE OF EDUCATION

# **English Language Club** Best Book Election 2021







COLLEGE OF EDUCATION

COLLEGE OF EDUCATION

# **Tale of Tale Tellers**









## Certificate of Excellence

This is to certify that

M.s. Christina Gonsalves

was awarded the best presentation on the life and works of

'Stephen King - The Ghostbusters', in the exhibition titled

"Tales Of Tale Tellers" organized by the English Language Club of the college

on 22nd April 2022.







Internal Quality Assurance Cell in association with **English Language Club** 

**Organises an Exhibition Titled** 

# "The Bard of Avon"

On the occasion of English Language Day, the English Language Club Celebrates the life and works of



# William Shakespeare

Glancing between thee covereth of

\* A Midsummer

\* Romeo & Juliet

MERCUT

\* King Lear

### Nights Dream





IQAC



# **History Club**