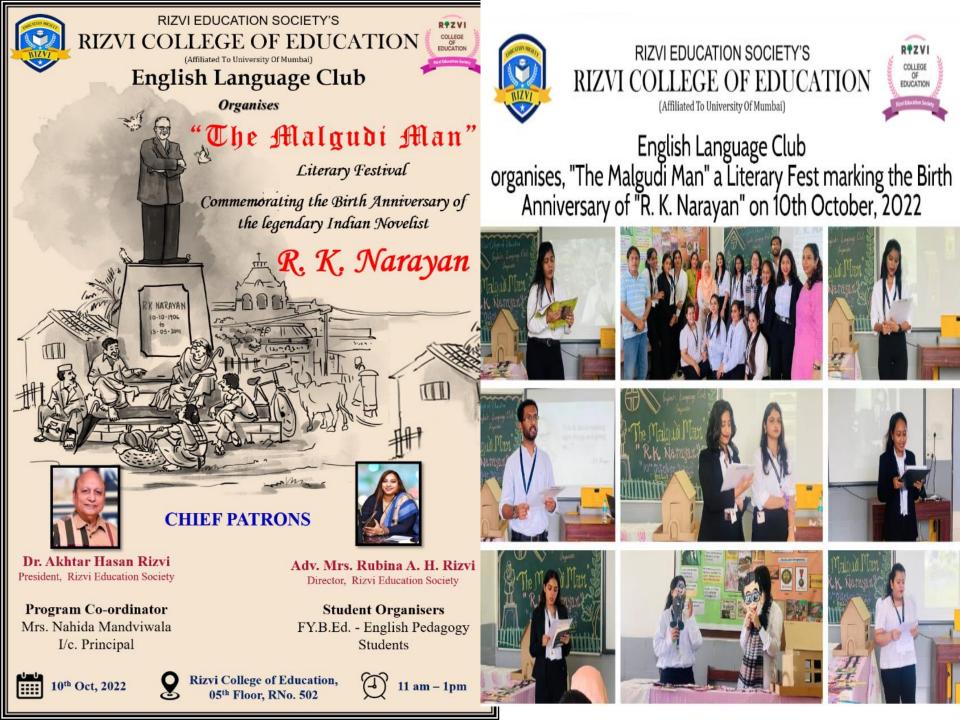

| B1<br>Reading<br>Speaking | B2<br>Willing         | B2<br>Overall CEFR Grade                                      | CEFR S)<br>C<br>B2<br>B1<br>A2<br>A1<br>A0                            | C<br>C<br>Listening | B1<br>Reading<br>Speaking | C<br>Writing | B2                                                            |



COLLEGE OF EDUCATION

# **English Language Club** Best Book Election 2021







COLLEGE OF EDUCATION

COLLEGE OF EDUCATION

# **Tale of Tale Tellers**









## Certificate of Excellence

This is to certify that

M.s. Christina Gonsalves

was awarded the best presentation on the life and works of

'Stephen King - The Ghostbusters', in the exhibition titled

"Tales Of Tale Tellers" organized by the English Language Club of the college

on 22nd April 2022.







Internal Quality Assurance Cell in association with **English Language Club** 

**Organises an Exhibition Titled** 

# "The Bard of Avon"

On the occasion of English Language Day, the English Language Club Celebrates the life and works of



# William Shakespeare

Glancing between thee covereth of

\* A Midsummer

\* Romeo & Juliet

MERCUT

\* King Lear

### Nights Dream





IQAC



# **History Club**











**RIZVI EDUCATION SOCIETY'S RIZVI COLLEGE OF EDUCATION** (Affiliated To University Of Mumbai)

**History Club** 

organizes Indian Constitution Day "Samvidhan Diwas

**History Club** organizes Indian Constitution Day "Samvidhan Diwas"



**Poster Making Competition Winners** RIZVI EDUCATION SOCIETTS **RIZVI COLLEGE OF EDUCATION** (Affiliated To University Of Mumbai)

COLLEGE O