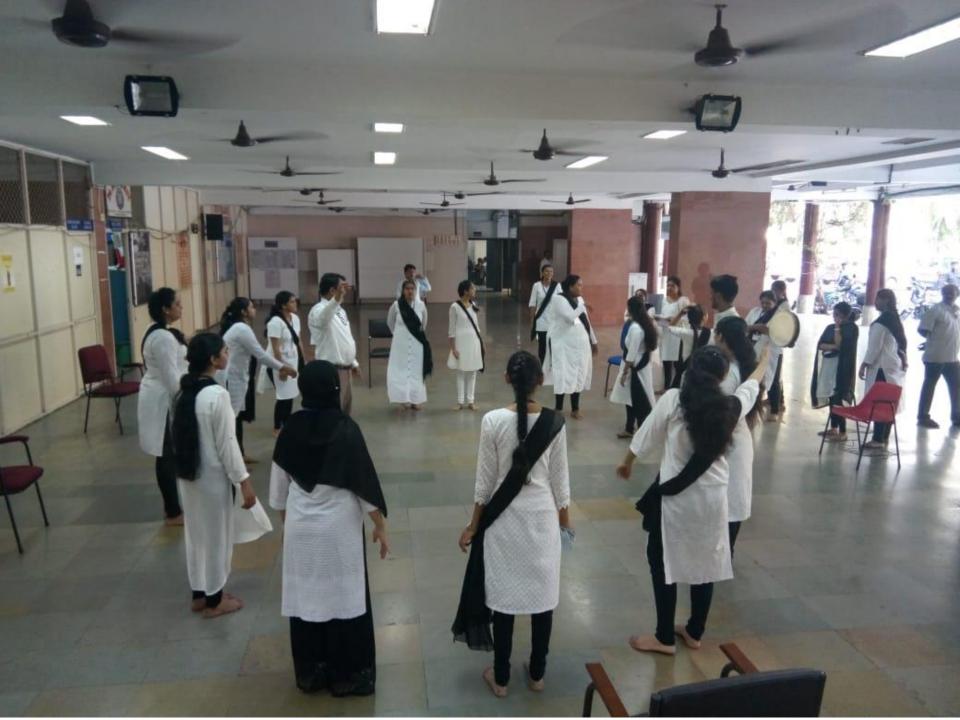

## Teaching the Importance of Life Skills (Thinking Skills) through Problem Solving