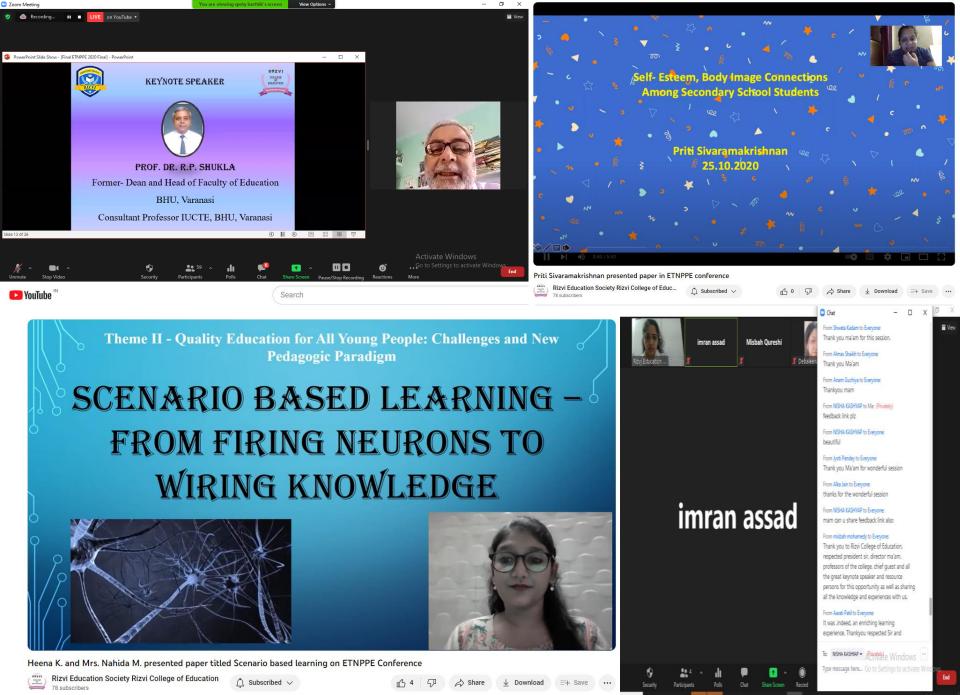

# RIZVI EDUCATION SOCIETY'S RIZVI COLLEGE OF EDUCATION

(Affiliated To University Of Mumbai)