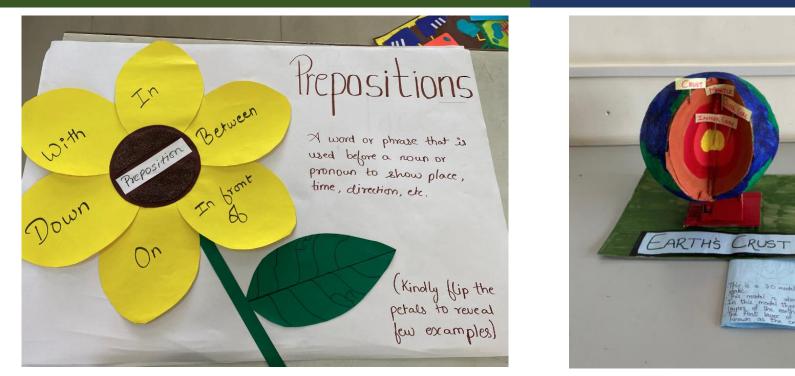

DUCATION SOCIETY'S RIZVI COLLEGE OF EDUCATION





### WORLD SCIENCE DAY *For* PEACE AND DEVELOPMENT

#### **10 NOVEMBER**



Science is a perception of the world around us. Science is a place where what you find in nature pleases you.

Creative created by Tehreem Ghori F Y B.Ed Batch 2020-2022



(Affiliated To University Of Mumbai)



# International Youth Day - 12th August, 2023

RCoEd empowering youth by developing green skills amongst teachers

Creative by: Sana Shaikh FY.B.Ed Batch 2022-2024





# **Training of Student Teachers**



COLLEGE OF EDUCATION

# **Micro teaching**





#### Teach & Reteach Sessions in Simulated Environment









# **Demonstration Lessons**





IQAC



# **Sessions on Preparation of Teaching Aids**





COLLEGE OF EDUCATION

Earth Crust

the earth is





IQAC







(Affiliated To University Of Mumbai)



# **Teaching Aids Preparation Workshop by Pidilite**













(Affiliated To University Of Mumbai)



## **CO-OPERATIVE LEARNING WORKSHOP**



IQAC



## **Training on Effective preparation of Bulletin Boards**





#### **IQAC**





#### Rizvi Education Society's Rizvi College of Education

college of EDUCATION

RTZV

THREE-DAYS WEBINAR ON : SELF AWARENESS & SKILL-BUILDING FOR STUDENT TEACHERS.

ORGAMISES



KEYNOTE SPEAKER: MR.BRENDON MASCIEL STRENGTH BASED COACH, TRAINER AND SPEAKER.

Save the Date and Time 12th to 14th May, 2020 in the morning from 11 am to 12 noon Day 1: Building self-awareness and self-acceptance Day 2: Teaching as a dynamic profession - understanding the change Day 3: Teaching isn't a personality contest