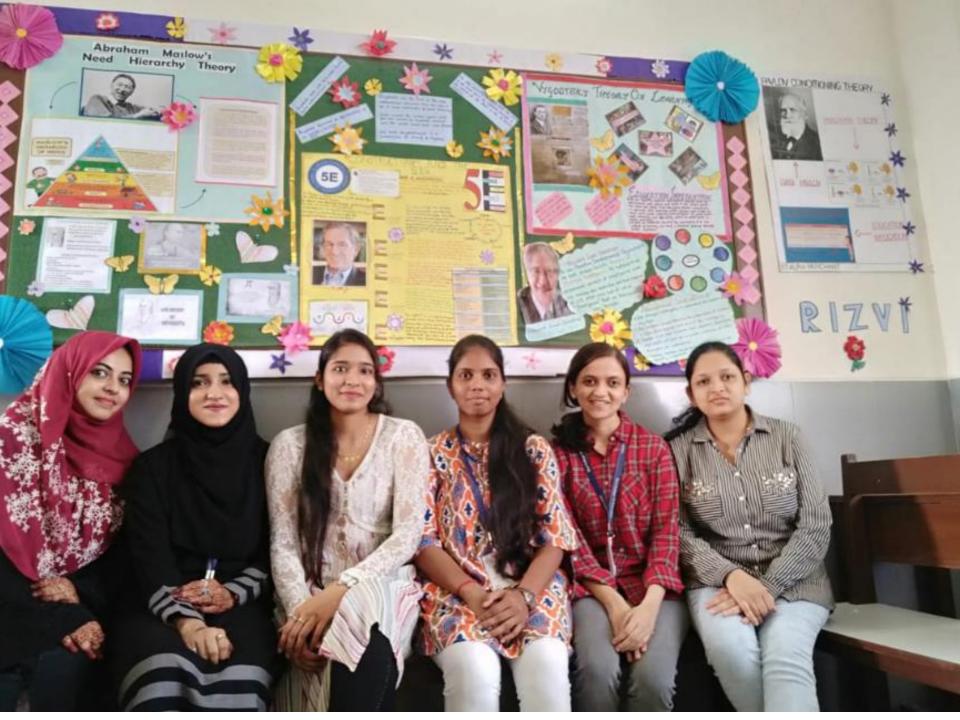

B.Ed Batch 2020-2022



(Affiliated To University Of Mumbai)



# International Youth Day - 12th August, 2023

RCoEd empowering youth by developing green skills amongst teachers

Creative by: Sana Shaikh FY.B.Ed Batch 2022-2024





# **Training of Student Teachers**



COLLEGE OF EDUCATION

# **Micro teaching**





#### Teach & Reteach Sessions in Simulated Environment









# **Demonstration Lessons**





IQAC



# **Sessions on Preparation of Teaching Aids**





COLLEGE OF EDUCATION

Earth Crust

the earth is





IQAC







(Affiliated To University Of Mumbai)



# **Teaching Aids Preparation Workshop by Pidilite**













(Affiliated To University Of Mumbai)



## **CO-OPERATIVE LEARNING WORKSHOP**



IQAC



## **Training on Effective preparation of Bulletin Boards**





#### **IQAC**





#### Rizvi Education Society's Rizvi College of Education

college of EDUCATION

RTZV

THREE-DAYS WEBINAR ON : SELF AWARENESS & SKILL-BUILDING FOR STUDENT TEACHERS.

ORGAMISES



KEYNOTE SPEAKER: MR.BRENDON MASCIEL STRENGTH BASED COACH, TRAINER AND SPEAKER.

Save the Date and Time 12th to 14th May, 2020 in the morning from 11 am to 12 noon Day 1: Building self-awareness and self-acceptance Day 2: Teaching as a dynamic profession - understanding the change Day 3: Teaching isn't a personality contest

CHIEF PATRONS DR.AKHTAR HASAN RIZVI PRESIDENT, RIZVI EDUCATION SOCIETY OV. (MRS.) RUDINA AKHTAR HASAN RIZVI DIRECTOR, RIZVI EDUCATION SOCIETY

CONVENOR DR.RADHIKA VAKHARIA

PROGRAM COORDINATOR MRS.NAHIDA MANDVIWALA

ORGANISING COMMITTEE MRS.SPOTY KARTHIK MRS. NEHA SHARMA DR