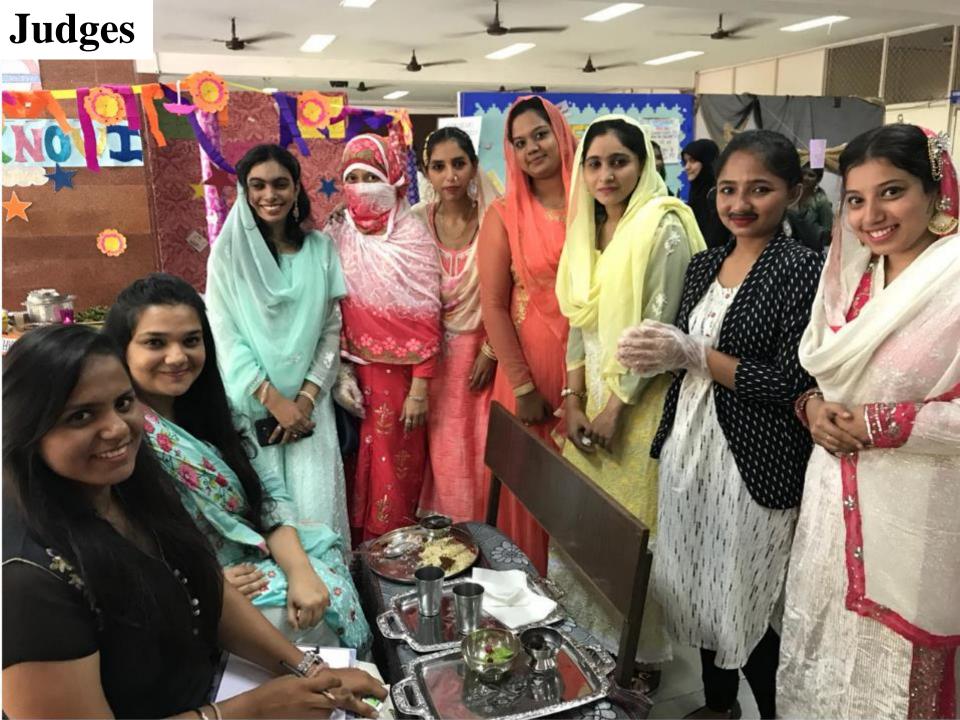

|











# Alumni Engagement



RIZVI COLLEGE OF RTZV EDUCATION ENGLISH LANGUAGE CLUB IAQC COMMEMORATES ENGLISH LANGUAGE DAY ORGANISES AN EXHIBITION TITLED THE BARD OF AVON

XOM No. 50

WILLIAM SHAKESPEARE

GPS Map Camera

SSC

Rizvi Springfield High Sch

Mumbai, MH, India Carter Road, Khar West, Mumbai, 400052, MH, India Lat 19.075276, Long 72.824319

0

04/29/2023 12:33 PM GMT+05:30 Note : Captured by GPS Map Camera

Mumbai, MH, India

Chuim Village Road, Khar West, Mumbai, 400052, MH, India Lat 19.075068, Long 72.824006 04/29/2023 12:52 PM GMT+05:30 Note : Captured by GPS Map Camera

💽 GPS Map Camera



Dr. Akhtar Hasan Rizvi President **Rizvi Education Society** 

Adv. Mrs. Rubina A. H. Rizvi Director **Rizvi Education Society** 

Ms. Shifa Ansari

Click on the arrow

to join the meet

#### **Guest Speakers**



Al