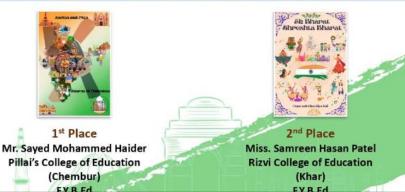

llege of Education.





**RIZVI COLLEGE OF EDUCATION** (Affiliated to University of Mumbai)

On occasion of the 76th Independence Day of our country, Rizvi College of Education, organized the 'Digital Poster Making Competition 5.0' at the Inter-School & Inter-College levels. This year, we received a large numbers of entries from different Schools and Colleges of Maharashtra. We proudly present the names of the winners of the competition.

#### Congratulations to all the Winners

#### Inter - School Digital Poster Making Competition Winners



1<sup>st</sup> Place Miss. Rinkel Ravariya **Purushottam High School** (Bandra) STD: VII



RTZVI

2<sup>nd</sup> Place Master Alpesh Bhojaya Vakola English School (Santacruz) STD: VII

#### Inter - College Digital Poster Making Competition Winners







# Google Classroom - 2017

| mail 💶 YouTube 🔀 Maps                                     | gle.com/u/6/w/MTk5MjM3NzM1NjRa/t/all   WhatsApp     |                           |                                                   | 별 역 순 ☆ 🜲 🗖 🥑                       |
|-----------------------------------------------------------|-----------------------------------------------------|---------------------------|---------------------------------------------------|-------------------------------------|
|                                                           | id- B.Ed. 2018- 2020 Batch<br>ter I, II, III and IV |                           |                                                   |                                     |
| Home                                                      | Str