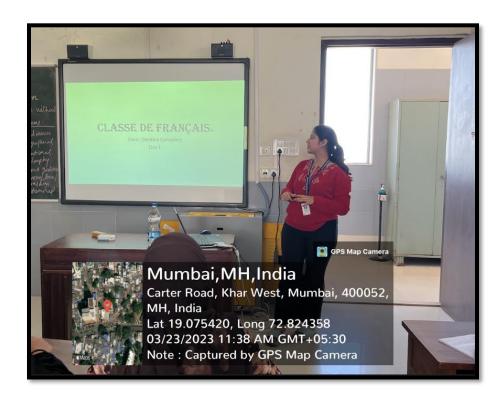

|        |                                | 34     | VARSHA SANDEEP DHURI                |  |
| 🖉 n 🛒 n 📰 💼                                                                                                                                                                           | o o ci                                                                                                         |                                                        |        |                                | 35     | YUVRANI MURGESH DEVENDRA            |  |



(Affiliated To University Of Mumbai)



# Employability Enhancement Program by Mahindra Pride Classroom



















(Affiliated To University Of Mumbai)



# **Employability Enhancement Program**













### Learning a new Language





# Special Assemblies being conducted Gudi Padwa Celebration







IQAC















(Affiliated To University Of Mumbai)



# International Day of Persons with Disabilities







सितंबर टमार 💽 GPS Map Camera Mumbai, Maharashtra, India 3RGH+H8J, SB Patil Rd, Koliwada, Khar Danda, Mumbai, Maharashtra 400052, India Lat 19.076448°



- Harris



Long 72.828376° 14/09/22 04:20 PM GMT +05:30



GPS Map Camera

Mumbai, Maharashtra, India 147, Sai Baba Nagar, Foman Nagar, Koliwada, Khar Danda, Mumbai, Maharashtra 400052, India Lat 19.07599° Long 72.824658° 14/09/22 03:35 PM GMT +05:30





# **Assemblies with Social Distancing**







# **Research Initiative**



### 2017 - 2018

# National Conference titled "Ethnography of Education Reconnecting the Neurons