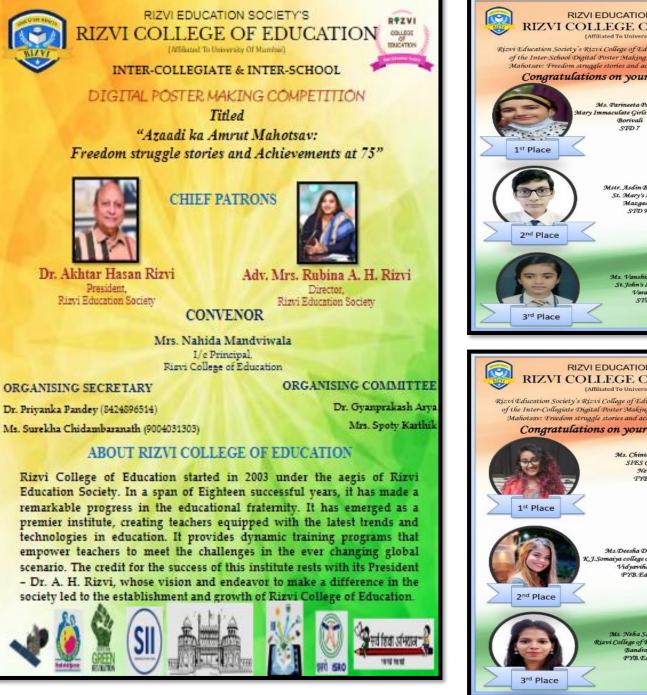

ue: Seminar Hall, Rizvi College of Education, Contact: Rizvi College of Education Office









### INTER-COLLEGIATE DIGITAL POSTER MAKING COMPETITION

#### CHIEF PATRONS

Dr. Akhtar H. Rizvi President, Rizvi Education Society

Adv. (Mrs.) Rubina A. H. Rizvi Director, Rizvi Education Society

#### EVENT CONVENOR

Mr. Gyanprakash Arya I/c Principal, Rizvi College of Education

ORGANISING SECRETARY Dr. Rakhi Sawlane (9820162524) Dr. Priyanka Pandey (8424896514)

ORGANISING COMMITTEE Dr. Radhika Vakharia Mrs. Spoty Karthik Mrs. Nahida Mandviwala Mrs. Pooja Manghirmalani Mishra

List of winners and the winning posters will be published on the Rizvi College of Education website and magazine















#### **Inter-collegiate and Inter- school Digital Poster Making Competition 2020**











**RIZVI EDUCATION SOCIETY'S RIZVI COLLEGE OF EDUCATION** (Affiliated To University Of Mumbai) **INTER-COLLEGE & INTER-SCHOOL** 

**DIGITAL POSTER MAKING COMPETITION** 

Titled "Ek Bharat Shreshtha Bharat : Unity in Diversity of our Nation"



CHIEF PATRONS



RTZVI

COLLEGE OF

Dr. Akhtar Hasan Rizvi President **Rizvi Education Society** 

Adv. Mrs. Rubina A. H. Rizvi Director, **Rizvi Education Society** 

CONVENOR Mrs. Nahida Mandviwala I/c Principal, **Rizvi College of Education** 

ORGANISING SECRETARY

Dr. Priyanka Pandey (8424896514)

**ORGANISING COMMITTEE** 

Dr. Gyanprakash Arya (9322949137) Dr. Spoty Karthik (9869350399)

#### ABOUT RIZVI COLLEGE OF EDUCATION

Rizvi College of Education started in 2003 under the aegis of Rizvi Education Society. In a span of nineteenth succ