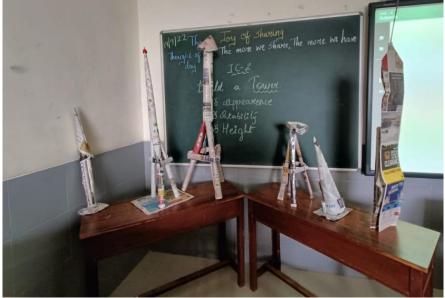

## Teaching the Importance of Life Skills (Thinking Skills) through Problem Solving