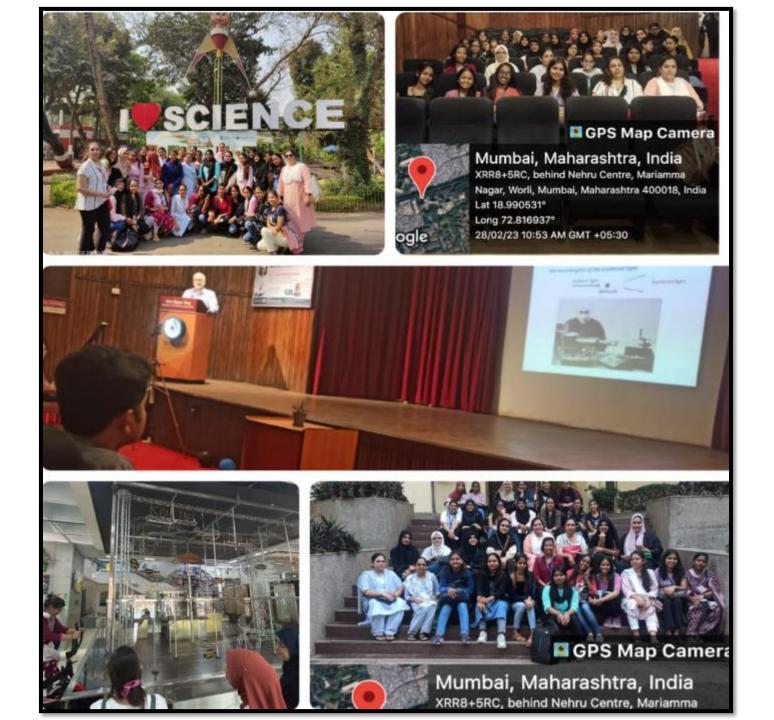

Y'S** 

**RIZVI COLLEGE OF EDUCATION** (Affiliated To University Of Mumbai) History club Organises a Visit to the Exhibition of Rare Maps of Bombay An experience to view our history's legacy which has been preserved for 300 years.

History Club Coordinator: Dr. Priyanka Pandey **Student Organisers:** 

Day: Sunday Date: 24/4/2022 Time: 11:00am to 12:30pm Venue: Asiatic Society of Mumbai

PARKING ONLY FOR



COLLEGE OF EDUCATION

# **Science Club**

# TIFR - HBCSE – Our students bagged 3<sup>rd</sup> Prize in the Science Method Competition 2020







IQAC



# Our students secured 2<sup>nd</sup> Prize in the Innovative Teaching Aids Competition organsied by HBCSE - 2021







# Our students secured 2<sup>nd</sup> Prize in the Innovative Teaching Aids Competition organsied by HBCSE













# **Technology Initiatives**





### **Competitions to mark Independence Day Celebrations** 2017-2023





Rizvi Education Society's RIZVI COLLEGE OF EDUCATION

Rizvi College of Arts, Science & Commerce, Off. Carter Road, Bandra West, Mumbai-50

ORGANIZES AN ONLINE INTERCOLLEGIATE QUIZ COMPETITION ON

HISTORY OF INDIA'S FREEDOM STRUGGLI

Date: Saturday, 12<sup>th</sup> August, 2017. Time: 1.30 p.m. Venue: Seminar Hall, Rizvi College of Education, Contact: Rizvi College of Education Office









### INTER-COLLEGIATE DIGITAL POSTER MAKING COMPETITION

#### CHIEF PATRONS

Dr. Akhtar H. Rizvi President, Rizvi Education Society

Adv. (Mrs.) Rubina A. H. Rizvi Director, Rizvi Education Society

#### EVENT CONVENOR

Mr. Gyanprakash Arya I/c Principal, Rizvi College of Education

ORGANIS