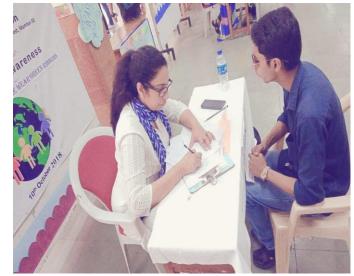

# "Understanding the Exclusion of Children with Disability (Especially Children With Cerebral Palsy) from Regular Schools" in September – October, 2019