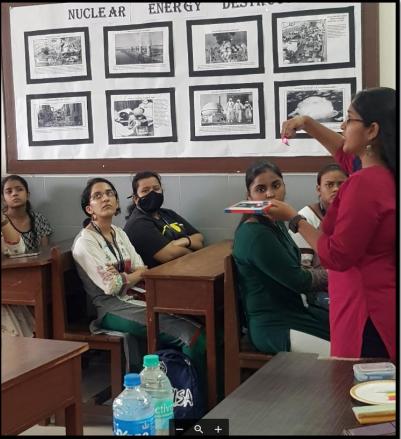

# "Understanding the Exclusion of Children with Disability (Especially Children With Cerebral Palsy) from Regular Schools" in September – October, 2019