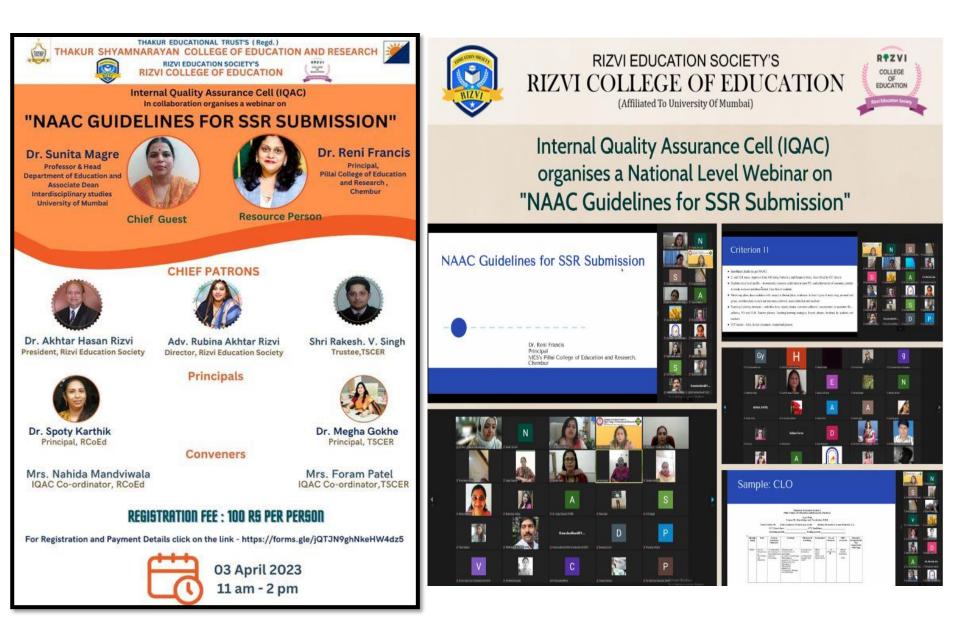

aegis of MINISTRY OF EDUCATION PANDIT MADAN MOHAN MALAVIYA NATIONAL MISSION ON TEACHERS AND TEACHING

This is to certify that

## **PRIYANKA PANDEY**

of

Rizvi Education Societys Rizvi College Of Education New Rizvi Educational Complex Off Carter

**Road Bandra** 

successfully completed a 4-Week Induction/Orientation Programme for

#### "Faculty in Universities/Colleges/Institutes of Higher Education"

from 20 May- 18 June, 2022 and obtained

Grade <u>A</u>t.



Blockchain Hash: 0x3840xx642x133x5540098754097249058x38x46865845x2x8x8x8x7x15250

Sphinnel

Prof. S. P. Aggarwal (Principal & Director) TLC, Ramanujan College







Dr. Nikhil Kumar Rajput (Convener) Ramanujan College

**IQAC** 





#### Webinar on 'Blooms Taxonomy' 2020





IQAC



## **Organized Faculty Training Program**







# **Placement Initiatives**







Mrs. Pooja explaining the importance of having an e-portfolio during the session











附 Gmail 💶 YouTube 👷 Maps 👩 WhatsApp







## RIZVI EDUCATION SOCIETY'S RIZVI COLLEGE OF EDUCATION

(Affiliated To University Of Mumbai)



# **PRE - PLACEMENT TALK**











#### 2021-2022

People

×







# **Placement Cell**

25<sup>th</sup> January 2018

Rizvi COLLEGE OF EDUCATION PLACEMENT CELL WELLOMES VIDGYOR HIGH SCHOOL SUNIVERSAL EOUCATION FOR CAMPUS RECRUITMENT

#### Campus Interview by Vibgyor Group of Schools

Students are very confident and have a good command over English language. As Vibgyor High is coming to RCOED since several years for placements, we are seeing a constant elevation in the skills and presentations of the student-teachers