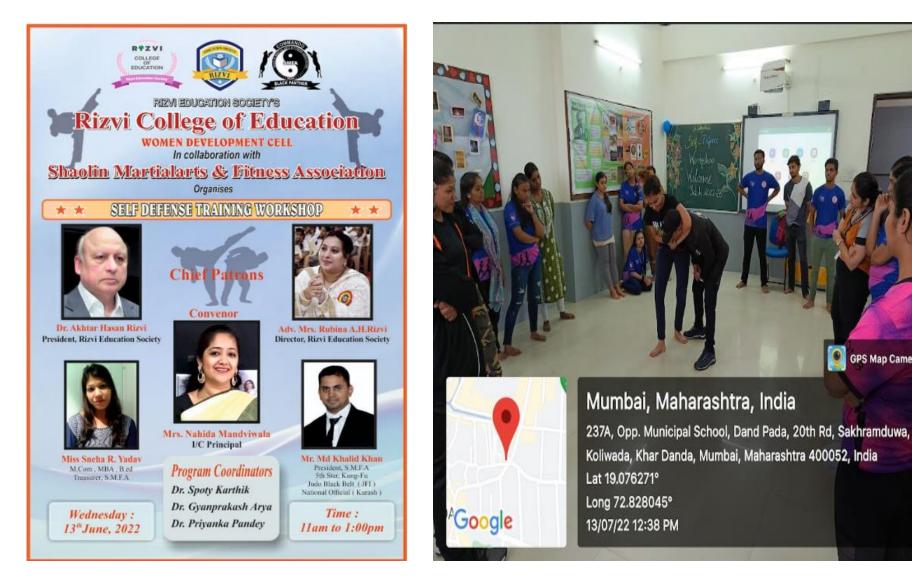

|
| y ^ y A Pa                                                                                                                                                     | 🚉 <sup>59</sup> ^ 💭<br>rticipants Chat St | ▶ ● €                         | tions                | Leave                     | Invite Unm                            | ute Me             |
| P Type here to search O ⊟t                                                                                                                                     |                                           |                               |                      |                           | へ 📙 記 🗤 ENG ,                         | 11:19<br>7-03-2022 |





**GPS Map Camera** 

### **Self-Defence Training Workshop** -17<sup>th</sup> March 2022







#### **Investor awareness Program 2018 – 2023**



BIAP (Krishna Foundation)







# **Green Initiatives**



#### RIZVI EDUCATION SOCIETY'S RIZVI COLLEGE OF EDUCATION



(Affiliated To University Of Mumbai)

## ORGANIZES TALENT HUNT COMPETITION BEST OUT OF WASTE















IQAC

#### COLLEGE EDUCATION Rev Education Story

### **Segregation of Waste**









## **Rain Water Harvesting**





IQAC



## **Bore Well**



# **Student Teachers are encouraged to create awareness amongst the community members - 2020**











IQAC

## **Donate a Sapling - 2022**





### **RIZVI EDUCATION SOCIETY'S** RIZVI COLLEGE OF EDUCATION

(Affiliated To University Of Mumbai)



#### RCOED MEDICINAL PLANT CORNER

#### The Environment Cell of RCoEd celebrated Jadi Buti Diwas on 4th August, 20