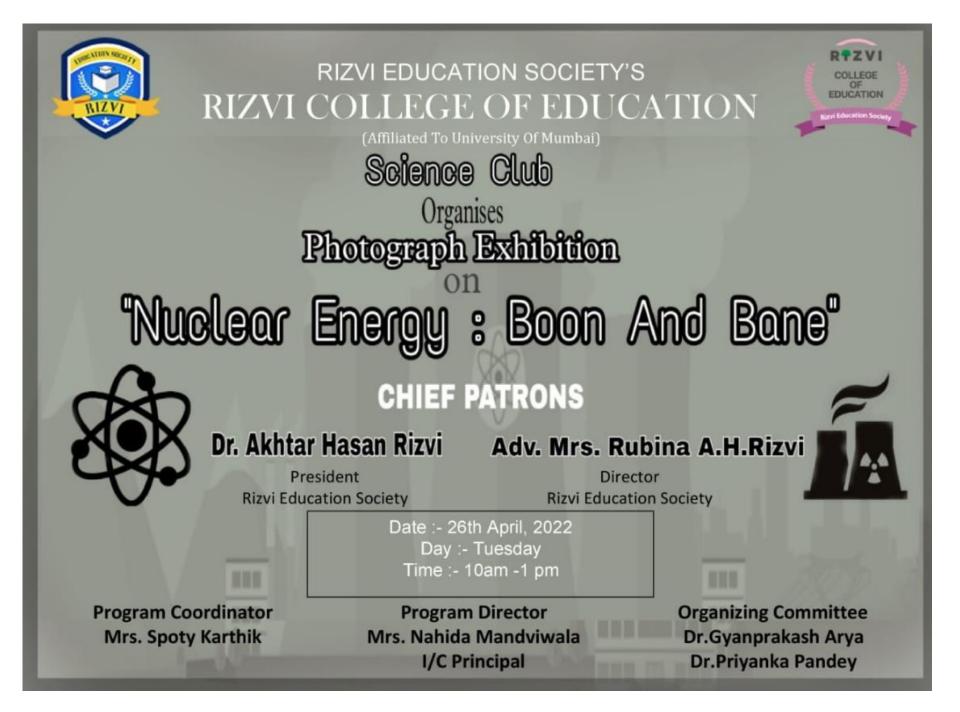

CIETY'S** 

**RIZVI COLLEGE OF EDUCATION** (Affiliated To University Of Mumbai) History club Organises a Visit to the Exhibition of Rare Maps of Bombay An experience to view our history's legacy which has been preserved for 300 years.

History Club Coordinator: Dr. Priyanka Pandey **Student Organisers:** 

Day: Sunday Date: 24/4/2022 Time: 11:00am to 12:30pm Venue: Asiatic Society of Mumbai

PARKING ONLY FOR



COLLEGE OF EDUCATION

# **Science Club**

# TIFR - HBCSE – Our students bagged 3<sup>rd</sup> Prize in the Science Method Competition 2020







IQAC



# Our students secured 2<sup>nd</sup> Prize in the Innovative Teaching Aids Competition organsied by HBCSE - 2021







# Our students secured 2<sup>nd</sup> Prize in the Innovative Teaching Aids Competition organsied by HBCSE













# **Technology Initiatives**





### **Competitions to mark Independence Day Celebrations** 2017-2023





Rizvi Education Society's RIZVI COLLEGE OF EDUCATION

Rizvi College of Arts, Science & Commerce, Off. Carter Road, Bandra West, Mumbai-50

ORGANIZES AN ONLINE INTERCOLLEGIATE QUIZ COMPETITION ON

HISTORY OF INDIA'S FREEDOM STRUGGLI

Date: Saturday, 12<sup>th</sup> August, 2017. Time: 1.30 p.m. Venue: Seminar Hall, Rizvi College of Education, Contact: Rizvi College of Education Office









### INTER-COLLEGIATE DIGITAL POSTER MAKING COMPETITION

#### CHIEF PATRONS

Dr. Akhtar H. Rizvi President, Rizvi Education Society

Adv. (Mrs.) Rubina A. H. Rizvi Director, Rizvi Education Society

#### EVENT CONVENOR

Mr. Gyanprakash Arya I/c Principal, Rizvi College of Education

ORG