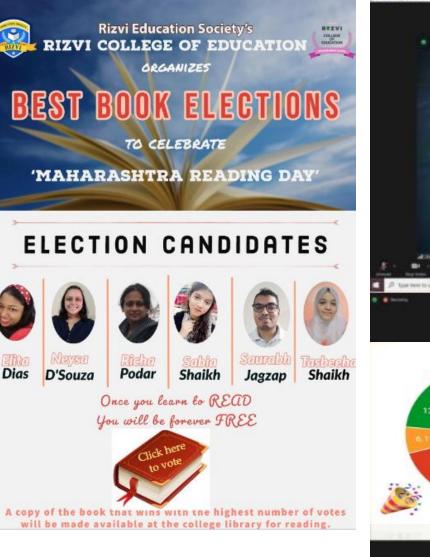

|                           |                       |                                                               | Grammar and                                                           |                     | 44/50                     |              |                                                               |
| CEFR Skill Profile                                      | B1<br>Reading<br>Speaking | B2<br>Willing         | B2<br>Overall CEFR Grade                                      | CEFR S)<br>C<br>B2<br>B1<br>A2<br>A1<br>A0                            | C<br>C<br>Listening | B1<br>Reading<br>Speaking | C<br>Writing | B2                                                            |



COLLEGE OF EDUCATION

# **English Language Club** Best Book Election 2021







COLLEGE OF EDUCATION

COLLEGE OF EDUCATION

# **Tale of Tale Tellers**









## Certificate of Excellence

This is to certify that

M.s. Christina Gonsalves

was awarded the best presentation on the life and works of

'Stephen King - The Ghostbusters', in the exhibition titled

"Tales Of Tale Tellers" organized by the English Language Club of the college

on 22nd April 2022.







Internal Quality Assurance Cell in association with **English Language Club** 

**Organises an Exhibition Titled** 

# "The Bard of Avon"

On the occasion of English Language Day, the English Language Club Celebrates the life and works of



# William Shakespeare

Glancing between thee covereth of

\* A Midsummer

\* Romeo & Juliet

MERCUT

\* King Lear

### Nights Dream





IQAC



# **History Club**