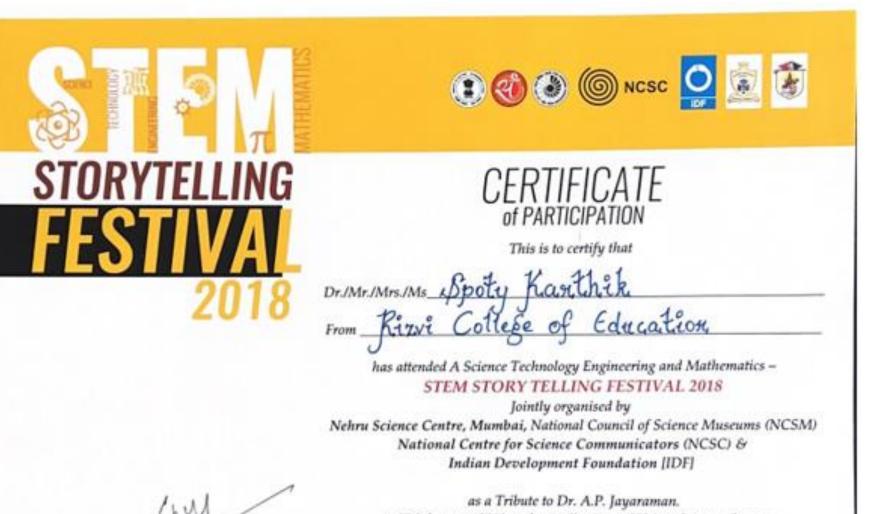

erall research capacity.



IQAC







# **Professional Development** of Staff

#### IQAC



# Enabled Faculty to attend seminars, workshops, fdps etc.



**Gokhale Education Society's** 

Affiliated to University of Mumbai, NCTE Regconised, UGC 2f 12B, ISO Certified, NAAC Re-accredited B Grade.

iration an

# Certificate of Participation

This is to certify that Shri/Smt/Kum/Dr Nahida Mandwiwala <u>Irom Rizui College of Education</u>, Bandra, Mumbai has participated in ICSSR (WRC) Sponsored National Workshop on Research Methodology in Social Science organised by Gokhale Education Society's College of Education and Research, Parel, Mumbai – 400 012 held during July 31 – August 5, 2017.





Dr. Shilpa Waghchoure Workshop Secretary

Dr. Indira Shukla Workshop Director & Principal



IQAC



Mr. Suhas B Naik-Satam General Secretary National Centre for Science Communicators as a Tribute to Dr. A.P. Jayaraman. on 13th January 2018 at the Auditorium of Nehru Science Centre Dr. E. Moses Road, Worli, Mumbai 400 018





Central Institute of Educational Technology National Council of Educational Research and Training Sri Aurobindo Marg, New Delhi

#### **Online Course on Action Research in Educational Technology**



This is to certify that **Dr. Rakhi Sawlani, Assistant Professor, Devi Ahilya University, Mumbai, Maharashtra**, participated in the Two-credit Online Course on Action Research in Educational Technology organized by the Central Institute of Educational Technology, NCERT, New Delhi, during December 2019 to March 2020 and was awarded the grade **A**.

Grading Scale: O =