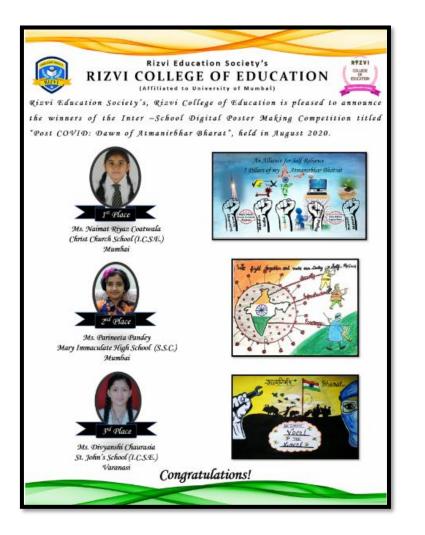

Venue: Seminar Hall, Rizvi College of Education, Contact: Rizvi College of Education Office









### INTER-COLLEGIATE DIGITAL POSTER MAKING COMPETITION

#### CHIEF PATRONS

Dr. Akhtar H. Rizvi President, Rizvi Education Society

Adv. (Mrs.) Rubina A. H. Rizvi Director, Rizvi Education Society

#### EVENT CONVENOR

Mr. Gyanprakash Arya I/c Principal, Rizvi College of Education

ORGANISING SECRETARY Dr. Rakhi Sawlane (9820162524) Dr. Priyanka Pandey (8424896514)

ORGANISING COMMITTEE Dr. Radhika Vakharia Mrs. Spoty Karthik Mrs. Nahida Mandviwala Mrs. Pooja Manghirmalani Mishra

List of winners and the winning posters will be published on the Rizvi College of Education website and magazine















#### **Inter-collegiate and Inter- school Digital Poster Making Competition 2020**











**RIZVI EDUCATION SOCIETY'S RIZVI COLLEGE OF EDUCATION** (Affiliated To University Of Mumbai) **INTER-COLLEGE & INTER-SCHOOL** 

**DIGITAL POSTER MAKING COMPETITION** 

Titled "Ek Bharat Shreshtha Bharat : Unity in Diversity of our Nation"



CHIEF PATRONS



RTZVI

COLLEGE OF

Dr. Akhtar Hasan Rizvi President **Rizvi Education Society** 

Adv. Mrs. Rubina A. H. Rizvi Director, **Rizvi Education Society** 

CONVENOR Mrs. Nahida Mandviwala I/c Principal, **Rizvi College of Education** 

ORGANISING SECRETARY

Dr. Priyanka Pandey (8424896514)

**ORGANISING COMMITTEE** 

Dr. Gyanprakash Arya (9322949137) Dr. Spoty Karthik (9869350399)

#### ABOUT RIZVI COLLEGE OF EDUCATION

Rizvi College of Education started in 2003 under the aegis of Rizvi Education Society. In a span of nineteenth