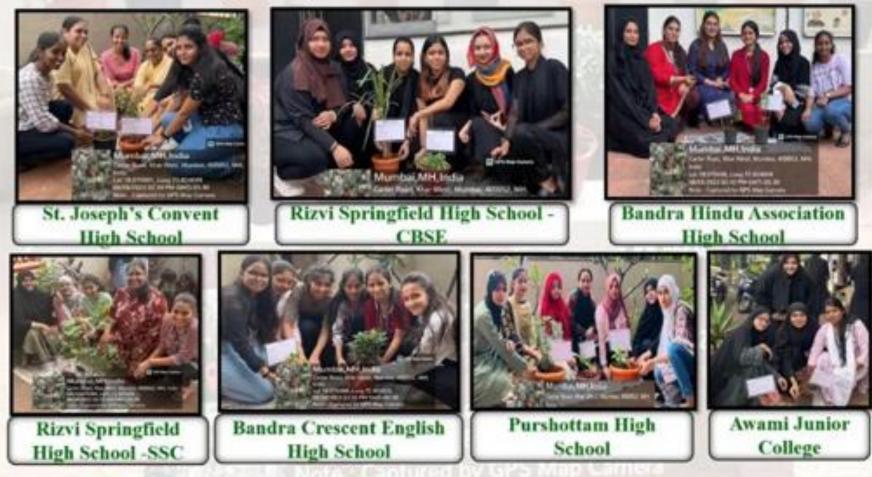

BIAP (Krishna Foundation)







# **Green Initiatives**



#### RIZVI EDUCATION SOCIETY'S RIZVI COLLEGE OF EDUCATION



(Affiliated To University Of Mumbai)

## ORGANIZES TALENT HUNT COMPETITION BEST OUT OF WASTE















IQAC

#### COLLEGE EDUCATION Rev Education Story

### **Segregation of Waste**









## **Rain Water Harvesting**





IQAC



## **Bore Well**



# **Student Teachers are encouraged to create awareness amongst the community members - 2020**











IQAC

## **Donate a Sapling - 2022**





### **RIZVI EDUCATION SOCIETY'S** RIZVI COLLEGE OF EDUCATION

(Affiliated To University Of Mumbai)



#### RCOED MEDICINAL PLANT CORNER

#### The Environment Cell of RCoEd celebrated Jadi Buti Diwas on 4th August, 2023 by organizing a Medicinal Tree Plantation Drive.





## **Google Classroom**

| S.Y( Sem III) Batch 2019 <sup>.</sup>            | -21               |                                                    | Instructions                           | Student work                         |                                   |