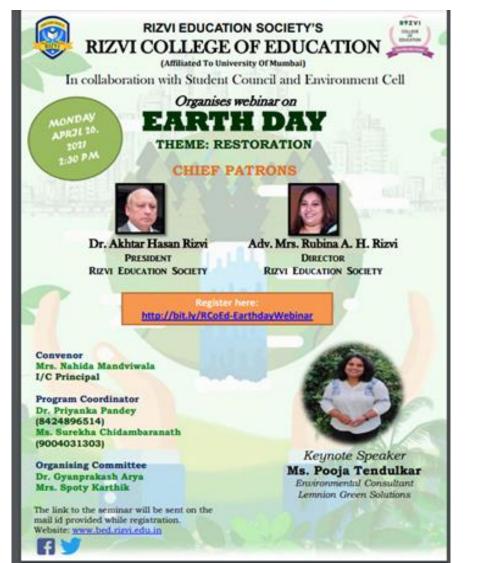

# RIZVI EDUCATION SOCIETY'S RIZVI COLLEGE OF EDUCATION

(Affiliated To University Of Mumbai)