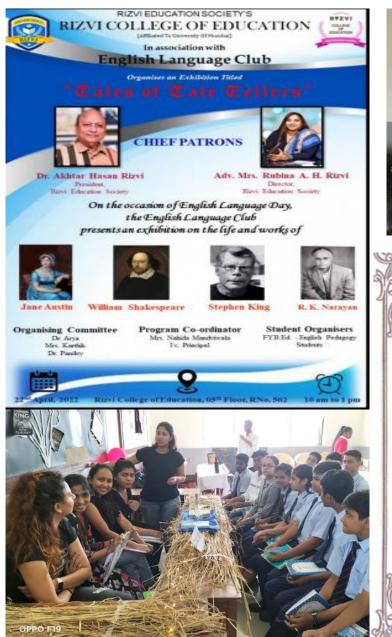

|                                                               | Grammar and                                                           |                     | 44/50                     |              |                                                               |
| CEFR Skill Profile                                      | B1<br>Reading<br>Speaking | B2<br>Willing         | B2<br>Overall CEFR Grade                                      | CEFR S)<br>C<br>B2<br>B1<br>A2<br>A1<br>A0                            | C<br>C<br>Listening | B1<br>Reading<br>Speaking | C<br>Writing | B2                                                            |



COLLEGE OF EDUCATION

# **English Language Club** Best Book Election 2021







COLLEGE OF EDUCATION

COLLEGE OF EDUCATION

# **Tale of Tale Tellers**









## Certificate of Excellence

This is to certify that

M.s. Christina Gonsalves

was awarded the best presentation on the life and works of

'Stephen King - The Ghostbusters', in the exhibition titled

"Tales Of Tale Tellers" organized by the English Language Club of the college

on 22nd April 2022.







Internal Quality Assurance Cell in association with **English Language Club** 

**Organises an Exhibition Titled** 

# "The Bard of Avon"

On the occasion of English Language Day, the English Language Club Celebrates the life and works of



# William Shakespeare

Glancing between thee covereth of

\* A Midsummer

\* Romeo & Juliet

MERCUT

\* King Lear

### Nights Dream





IQAC



# **History Club**











**RIZVI EDUCATION SOCIETY'S RIZVI COLLEGE OF EDUCATION** (Affiliate