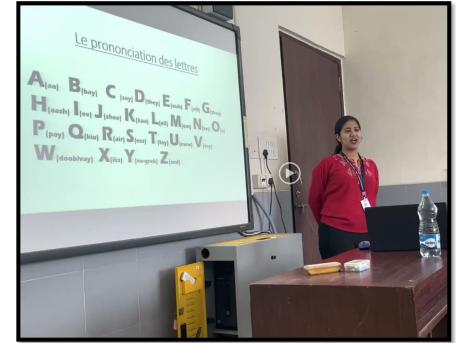

|        |                                | 34     | VARSHA SANDEEP DHURI                |  |
| 🖉 n 🛒 n 📰 💼                                                                                                                                                                           | o o ci                                                                                                         |                                                        |        |                                | 35     | YUVRANI MURGESH DEVENDRA            |  |



(Affiliated To University Of Mumbai)



# Employability Enhancement Program by Mahindra Pride Classroom



















(Affiliated To University Of Mumbai)



# **Employability Enhancement Program**













### Learning a new Language





# Special Assemblies being conducted Gudi Padwa Celebration







IQAC















(Affiliated To University Of Mumbai)



# International Day of Persons with Disabilities







सितंबर टमार 💽 GPS Map Camera Mumbai, Maharashtra, India 3RGH+H8J, SB Patil Rd, Koliwada, Khar Danda, Mumbai, Maharashtra 400052, India Lat 19.076448°



- Harris



Long 72.828376° 14/09/22 04:20 PM GMT +05:30



GPS Map Camera

Mumbai, Maharashtra, India 147, Sai Baba Nagar, Foman Nagar, Koliwada, Khar Danda, Mumbai, Maharashtra 400052, India Lat 19.07599° Long 72.824658° 14/09/22 03:35 PM GMT +05:30





# **Assemblies with Social Distancing**







# **Research Initiative**



### 2017 - 2018

# National Conference titled "Ethnography of Education Reconnecting the Neurons of Indian Education System" on